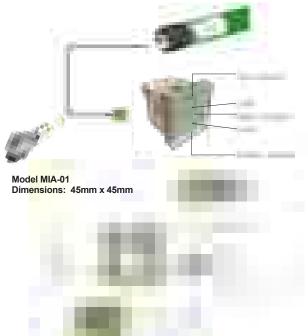

## Data Sheet: MIA-01

-MIA-01 (Modular Integrated Automation-1 Channel Switch) is a Wired Wall Switch with Built-in Radio Receiver for:

- Motorized Roller Shades
- Motorized Rolling Shutters
- Motorized Tilting Louvers

-MIA-01 is the ideal solution for dual operation of your shades and shutters as you will be able to control them through a wired wall switch and hand-held Radio Transmitter.

مفتاح مدمج بجهاز استقبال راديو للتحكم عن بعد بالستائر الكهربانية

MIA-01 can be incorporated in many of the international brands of switch boxes, alongside lighting and other buttons.

| Power Supply | Receiving Distance    |                        | Туре            | Emission Frequency |
|--------------|-----------------------|------------------------|-----------------|--------------------|
| 230V-50Hz    | 200m in<br>open space | 35m through<br>2 walls | Wall<br>Mounted | 433.92 MHz         |