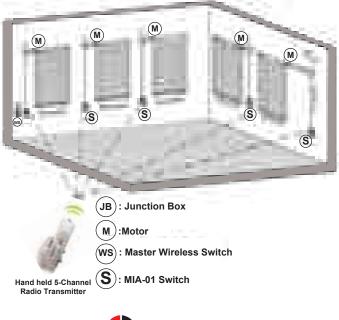

-MIA-01 is the ideal solution for dual operation of your shades and shutters as you will be able to control them through a wired wall switch and hand-held Radio Transmitter.

مفتاح مدمج بجهاز استقبال راديو للتحكم عن بعد بالستائر الكهربانية

### Data Sheet: TEA-05

The TEA-05 is a state-of-the-art hand-held Radio Transmitter capable to send orders to many types of Radio Receivers.

-Operating under the 433.92 MHz emission frequency, the TEA-05 is a reliable device easy to program and is very discrete as it can be hand-held or hanged on the wall.

It has 5-channels and can, consequently, control up to 5 Radio Receivers independently or in groups.

| Power Supply | Receiving Distance    |                        | Туре      | Emission Frequency |
|--------------|-----------------------|------------------------|-----------|--------------------|
| 12V-27A      | 200m in<br>open space | 35m through<br>2 walls | Hand-held | 433.92 MHz         |